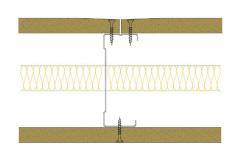

## 92-B-52(25) - SPEEDLINE System Data Sheet - Version V1 (24-10-23)

SPEEDLINE 92mm 'C' Stud Partition @600mm Ctrs, with BG Gyproc 15mm WallBoard each side, 25mm APR

## System Performance Breakdown

Fire Resistance: BS476 Part 22:1987: Test Ref & Date or Applied Ref & Report: Max Height: Thickness: Duty Grade: BS 5234: Part 2:1992: Sound Insulation:

30/30 Minutes (Integrity/Insulation). BTC 17439F - BRE Report P102396-1011A Refer to Speedline Specification Clause 124 mm. (At Base Track, Excluding Finishes) Heavy - Annexes A-F 41 R<sub>w</sub>dB, Date Tested or Assessed Against - 70-B-51(25)