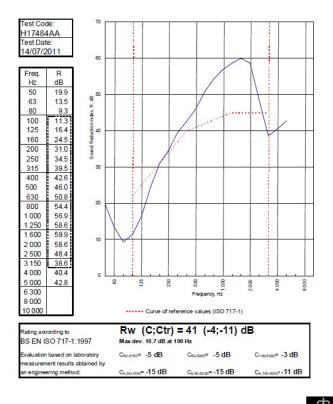

## System Performance Breakdown

Fire Resistance: BS476 Part 22:1987: Test Ref & Date or Applied Ref & Report: Max Height: Thickness: Duty Grade: BS 5234: Part 2:1992: Sound Insulation:

30/30 Minutes (Integrity/Insulation). BTC 17439F - BRE Report P102396-1011A Refer to Speedline Specification Clause 124 mm. (At Base Track, Excluding Finishes) Heavy - Annexes A-F 41 R<sub>w</sub>dB, Date Tested or Assessed Against - 70-B-51(25)